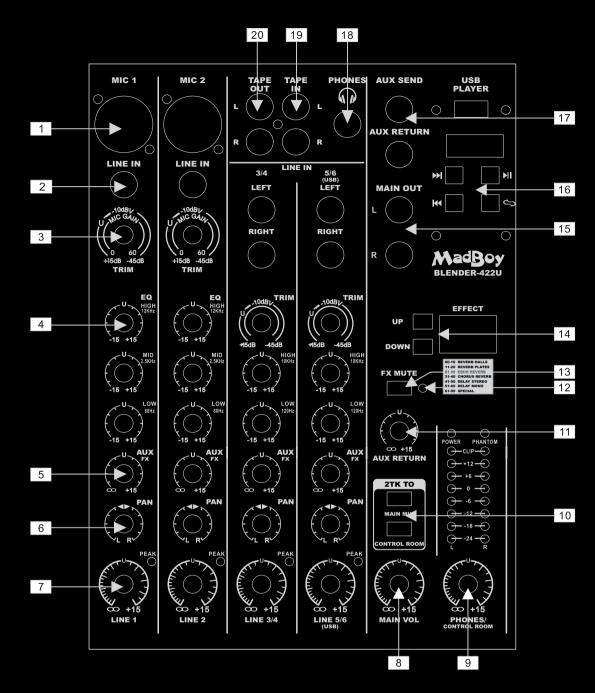

# 1.2.1 Interface panel

- Use this balanced XLR jack to connect a microphone to the mixer (applies to channels 1 through 2)
- The phantom power required for condenser mics can be activated with switch 23.
- Channels 1 through 2 feature an additional *LINE* input on a balanced 1/4" jack.

  These are the two balanced *LINE* inputs on 1/4 jacks for the left and right sides of the stereo channels, which can be used in parallel to the microphone inputs.
- The *GAIN MIC* control determines the channels input gain, both for a microphone connected via the *XLR* jack and for other signal sources connected to the 1/4 jack.
- Your mixer comes with a 3-band equalizer. the *HI* control governs the high frequency range, the *MID* control can be used to boost/cut the midrange frequencies, and the *LOW* control allows you to raise or lower the gain of the bass range.
  - Use the *AUX/FX* control to determine the channel/FX volume sent to the *AUX* mix bus. When set fully to the left, the channel volume in the *AUX* mix is zero.
- Use the **PAN** control to adjust the signal position on the stereo basis.
- The **LINE** control adjusts the volume of the corresponding line.
- 8 Use the **MAIN MIX** control to set the overall volume level of your mixer.

- The **PHONES/CONTROL ROOM** control governs the headphones/control room volume.
- The **2TK TO** switch, signals sent to the **CONTROL ROOM** or the **MAIN**.
- The **AUX RETURN** adjusts the signal level sent from the AUX RETURN or the internal digital effect unit, to the **MAIN**.
- The **POWER LED** will be turned on when power is switched ON.
- 13 The **FX MUTE** switch is for internal DSP-effect ON or OFF.
- The **DIGITAL MULTI EFFECTS**

Press **UP** or **DOWN** to change the reverb type to one of the following:

01-10 reverb halls11-20 reverb plates21-30 echo/reverb31-40 chorus141-50 stereo delay51-60 mono delay61-70 special reverb halls71-80 special plates81-90 special delay mono91-99 special doubling

- These are the balanced 1/4' jack **MAIN OUTPUTS** of your mixer that can be used to drive, e.g.a power amplifier.
- The **USB Audio Player** is for playing your audio (MP3) files from USB

► PLAY/PAUSE — The button is for play or pause the tracks in your USB.

M NEXT/PREVIOUS The button is for choosing the previous track and next track.

REPEAT——— The button is for repeat function.

- The **AUX SEND** and **AUX RETURN** connectors provides monitor signal for your mixer, for example, to control monitor amplifier or active speaker.
- Use the **PHONES** jack to connect a commercially available pair of headphones.
- 19 TAPE IN jacks allows you to connect play-back devices such as CD player etc.
- Use **TAPE OUT** to record your mixing to your external recorder.
- 21 The power switch.
- 22 The power jack.
- 23 The phantom power switch.
- The **STEREO** (**RCA**) 3/4 & 5/6 **LINE INPUTS** allows you to connect devices such as CD player, mobile phone etc. via RCA cable.