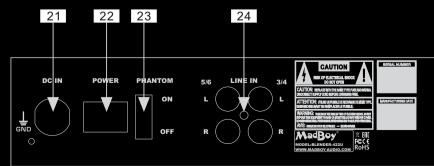

# 1.2.1 Interface panel

- Use this balanced XLR jack to connect a microphone to the mixer (applies to channels 1 through 2)
- The phantom power required for condenser mics can be activated with switch 23.
- Channels 1 through 2 feature an additional *LINE* input on a balanced 1/4" jack.

M NEXT/PREVIOUS The button is for choosing the previous track and next track.

REPEAT——— The button is for repeat function.

- The **AUX SEND** and **AUX RETURN** connectors provides monitor signal for your mixer, for example, to control monitor amplifier or active speaker.
- Use the **PHONES** jack to connect a commercially available pair of headphones.
- 19 TAPE IN jacks allows you to connect play-back devices such as CD player etc.
- Use **TAPE OUT** to record your mixing to your external recorder.
- 21 The power switch.
- 22 The power jack.
- 23 The phantom power switch.
- The **STEREO** (**RCA**) 3/4 & 5/6 **LINE INPUTS** allows you to connect devices such as CD player, mobile phone etc. via RCA cable.